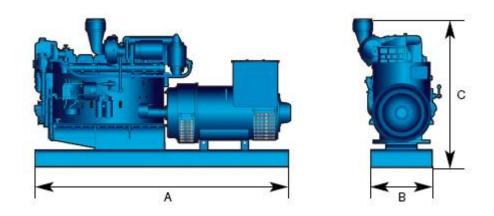

#### **Dimensions**

|            | Length  | Width | Height  | Weight |  |
|------------|---------|-------|---------|--------|--|
| CCFJ16J-W5 | 1426 mm | 757mm | 1234 mm | 732 kg |  |