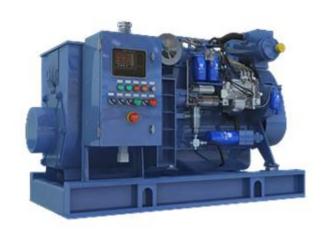

# **Marine Genset- CCFJ64J-WZ**

#### **Dimensions**

|            | Length  | Width | Height  | Weight  |  |
|------------|---------|-------|---------|---------|--|
| CCFJ64J-WZ | 1700 mm | 915mm | 1212 mm | 1052 kg |  |