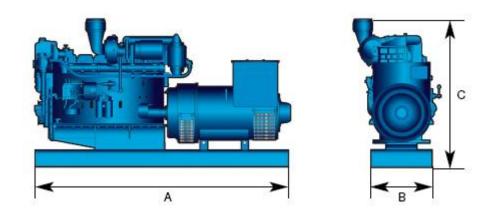

#### **Dimensions**

|            | Length  | Width | Height  | Weight  |  |
|------------|---------|-------|---------|---------|--|
| CCFJ75J-WZ | 1700 mm | 915mm | 1212 mm | 1096 kg |  |